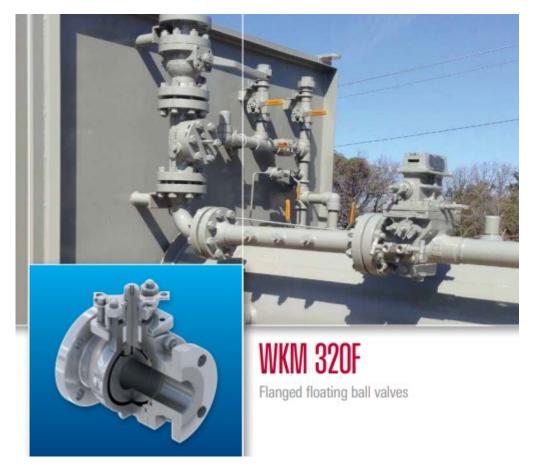

## 500° flanged floating ball valves in stock

Energy Valves now has 1"-6" WKM 320F floating ball valves in stock with CGF trim.

## A couple more awesome, but often overlooked features of the WKM 320F:

- 1. MTRs provided with every valve.
- 2. All trim combinations conform with NACE MR0175/ISO 15156!
- 3. No O-rings! How many times have you heard customers say, "I cannot use Buna because...", or "I cannot use Viton because...", or "The trim has to be resistant to explosive decompression"? All of those refer to the rubber O-rings. No O-rings, no problem!
- 4. For more information, give us a call or you can review the entire <u>catalog</u> on our website